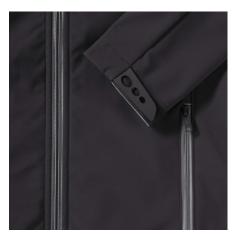

## Colors

RUSSELL Women's Bionic Softshell Three-Layer Jacket, Lightly Styled with Contrast Zipper for a Sleeker Look, High Collar with Lining, Velcro Adjustable Strap at the Bottom of the Sleeves, Two Pockets Forward and One Pocket on the Right Chest .1. Face - 94% polyester, 6% elastin Bionic Finish 2. Diaphragm - 5000 mm watertight / 5000 g / m2 / 24 hours vapor permeability 3.Polar polarity - 100% polyester.FLUORIN and PVC FREE.BIONIC-FINISH ECO black S