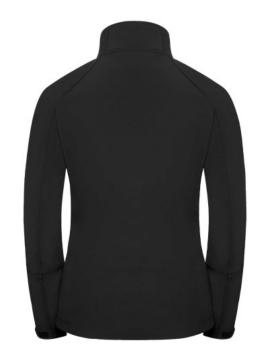

## Colors

RUSSELL Women's Bionic Softshell Three-Layer Jacket, Lightly Styled with Contrast Zipper for a Sleeker Look, High Collar with Lining, Velcro Adjustable Strap at the Bottom of the Sleeves, Two Pockets Forward and One Pocket on the Right Chest .1. Face - 94% polyester, 6% elastin Bionic Finish 2. Diaphragm - 5000 mm watertight / 5000 g / m2 / 24 hours vapor permeability 3.Polar polarity - 100% polyester.FLUORIN and PVC FREE.BIONIC-FINISH ECO black S