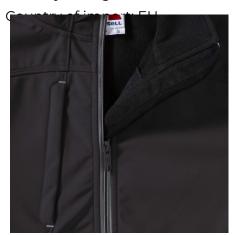

## Colors

RUSSELL Women's Bionic Softshell Three-Layer Jacket, Lightly Styled with Contrast Zipper for a Sleeker Look, High Collar with Lining, Velcro Adjustable Strap at the Bottom of the Sleeves, Two Pockets Forward and One Pocket on the Right Chest .1. Face - 94% polyester, 6% elastin Bionic Finish 2. Diaphragm - 5000 mm watertight / 5000 g / m2 / 24 hours vapor permeability 3.Polar polarity - 100% polyester.FLUORIN and PVC FREE.BIONIC-FINISH ECO black S

# Declaration

Brutto weight: 0.001 kg

Brand: Russel

Country of origin: EU