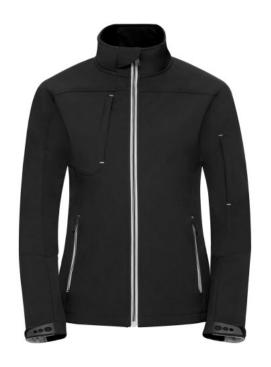

## Colors

RUSSELL Women's Bionic Softshell Three-Layer Jacket, Lightly Styled with Contrast Zipper for a Sleeker Look, High Collar with Lining, Velcro Adjustable Strap at the Bottom of the Sleeves, Two Pockets Forward and One Pocket on the Right Chest .1. Face - 94% polyester, 6% elastin Bionic Finish 2. Diaphragm - 5000 mm watertight / 5000 g / m2 / 24 hours vapor permeability 3.Polar polarity - 100% polyester.FLUORIN and PVC FREE.BIONIC-FINISH ECO black S